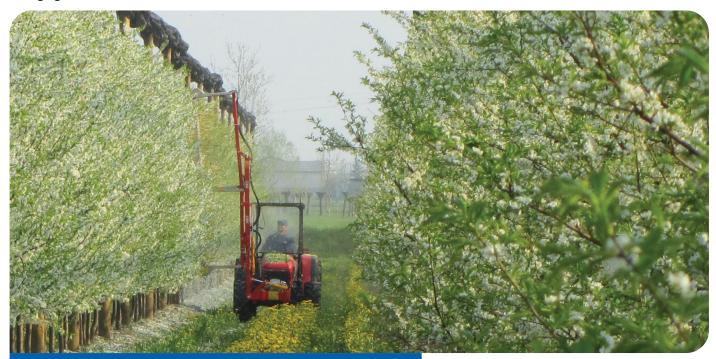

#### **ADVANTAGES**

The mechanical thinning can be done on any kind of orchard and it allows to obtain bigger fruits, qualitatively better, without using chemicals. Costs and working time are considerably reduced, always ensuring excellent efficiency.