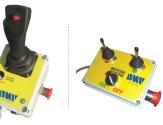

#### INDEPENDENT HYDRAULIC TANKS and ACCESSORIES

**40 LT.** FIXED TANK

**80 LT.** Tank

JOYSTICK AND CONTROL BOX

CONSOLE WITH GRAPHIC DISPLAY