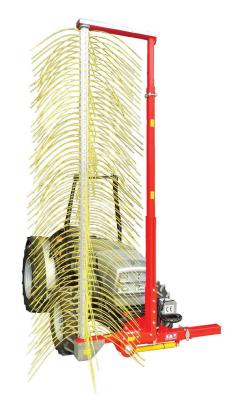

## model TH500A/B/E

bmv-italy.com

Our thinning machines are operating machines applied in front of tractor, equipped with hydraulic movements, to be adapted to any type of row. They consist of I or 2 working axles equipped with flexible and strong rubber flasks that allows to detach the weakest flowers without damaging those that remains on the branches.

### MECHANICAL THINNING model TH500A/B/E

Machine complete with flasks, protection against accidents, hydraulic pipes, piston for bar inclination and electronic display for motor rotation control on TH500A; independent rotation control of the two motors on TH500B.