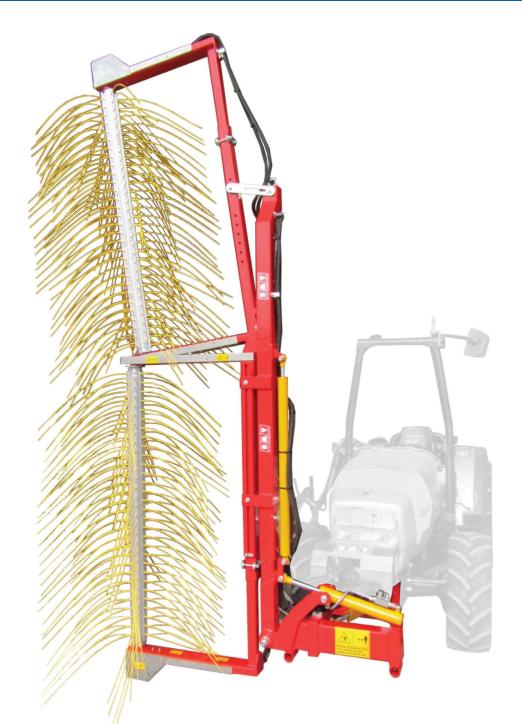

## model TH500A/B/E

bmv-italy.com

Our thinning machines are operating machines applied in front of tractor, equipped with hydraulic movements, to be adapted to any type of row. They consist of I or 2 working axles equipped with flexible and strong rubber flasks that allows to detach the weakest flowers without damaging those that remains on the branches.

### MECHANICAL THINNING model TH500A/B/E

Machine complete with flasks, protection against accidents, hydraulic pipes, piston for bar inclination and electronic display for motor rotation control on TH500A; independent rotation control of the two motors on TH500B.